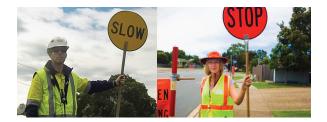

### **Product Description**

BSE798 Extendable Stop/Slow Baton is a class 1 reflective, stop and slow sign with an extendable aluminum handle. It is highly visible and can be used to direct traffic around working areas. It is lightweight for continued use across multiple hours.

### **Product Features**

Class 1 reflective Extendable aluminium handle 450mm diameter Handle length: 1m - 1.9m