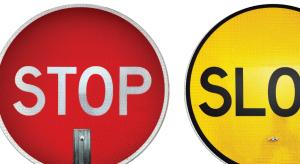

### **Product Description**

BSE798 Extendable Stop/Slow Baton is a class 1 reflective, stop and slow sign with an extendable aluminum handle. It is highly visible and can be used to direct traffic around working areas. It is lightweight for continued use across multiple hours.

### **Product Features**

Class 1 reflective Extendable aluminium handle 450mm diameter Handle length: 1m - 1.9m